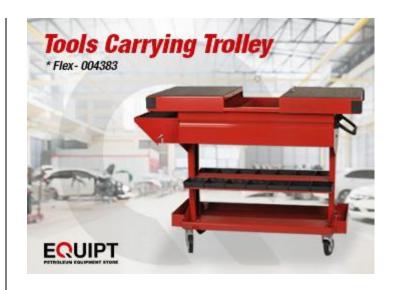

# Here is Why You Need The Tools Carrying Trolley

Working in a clean and organized environment will help you and your employees reduce stress, find tools easier, thus think clearer and work more efficiently.

Repair or maintenance work? Garage or workshop? Wherever the place, whatever the task type, the **Tools Carrying Trolley (Flex-004383)** is just the thing to carry and store your tools and accessories, no matter how big and varied your tools machinery. It features many compartments for organizing a wide range of tools. The multi-compartment tool carrier keeps tools in sight for quick and easy access.

#### Read More